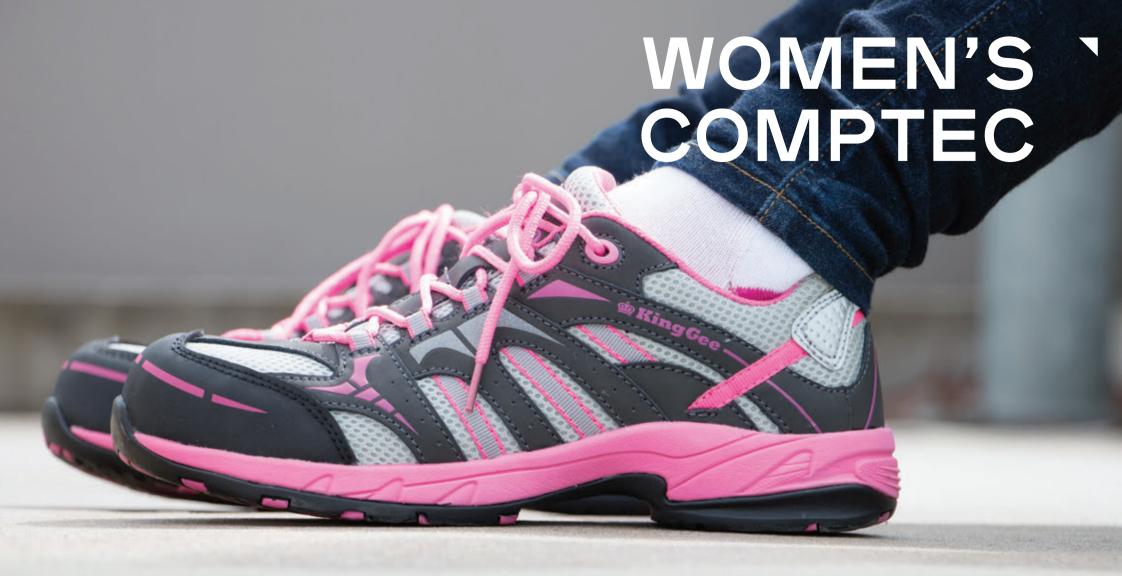

# Women's Comptec Sport Safey G3

Colour: Pink/Grey (K26600 PGT), Black (K26600 BLA)

Sizes: AU/US 5-10 (Full sizes only) Breathable Mesh Upper with Leather Trims Lightweight running shoe construction Shock Absorbing EVA Midsole Abrasion resistant rubber toe bump Removable Contoured PU and Gel Footbed Reflective Heel Panel Durable rubber outsole