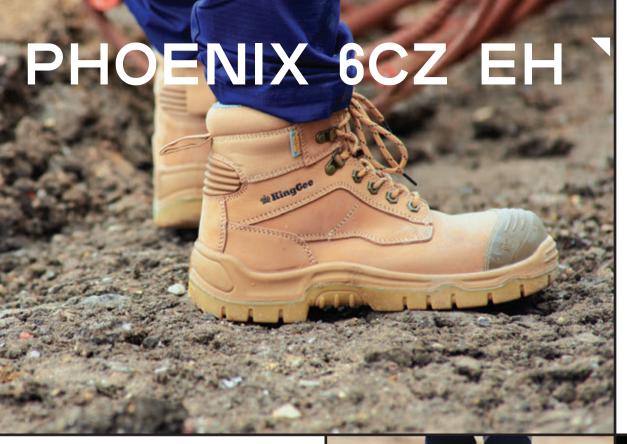

# Phoenix 6CZ EH 150mm (6 inch) Side Zip

Colour: Wheat Nubuck (K27980), Khaki (K27990), Black (K27985)

Sizes: Wheat, Black: AU/UK 3-16 (7.5-10.5), Khaki: AU/UK 6-16 (7.5-10.5)

Water Resistant Full-Grain Leather Upper

10 Gauge YKK® coil zip

Kevlar® stitching on recycled TPU Toe Bump

Additional under foot Phylon Interlayer

Rubber Outsole, PU Midsole

PU / Memory foam footbed that molds to the individual foot

Cosmo® Lunar lining with Anti-Microbial treatment

Certified to AS/NZS 2210.3:2009

EH tested to ASTM F2413-11 (American Standard)