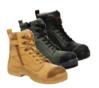

#### » ANYONE » ANYTIME » ANYWHERE

MAXIMISE YOUR WORK DAY

Sizes: AU/UK 3-16 (7.5-10.5)

Colours: Wheat/Black (K27115), Cedar/Black (K27120), Black (K27145)

3D Nubuck leather upper – both lighter and stronger than standard Nubuck

Compression molded EVA midsole provides energy rebound and fights fatigue

10 gauge YKK® resin zip

ARZ+® heel cushioning + Pad Technology

Neoprene padded achilles and heel support

Recycled TPU toe and heel bump certified by the Global Recycled Standard (GRS)

Recycled Popcorn PU footbed

Lightweight, 745 grams