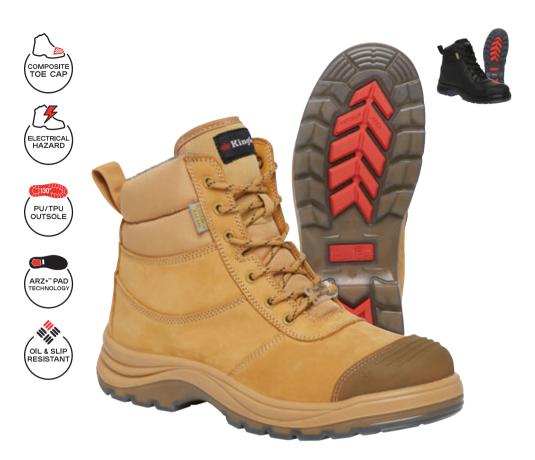

#### THE PHOENIX SERIES

Featuring all the benefits of the Phoenix series, with all metal removed. 100% airport friendly and metal free, Phoenix 6C EH MET is perfect for FIFO or anyone regularly moving through metal detectors. With additional Poron™ XRD™ Extreme impact met guard protection, and tested to Electrical Hazard ASTM F2413-11 standards, this boot is all you need in a 6 inch lace up.

# Phoenix 6C EH MET 150mm (6 inch) Lace

Colour: Wheat (K27872)

Sizes: 3-16 (7.5-10.5) AU/UK

Water Resistant Full-Grain Leather Upper

Completely metal free and airport friendly – ideal for FIFO industries

Poron™ XRD® internal metatarsal protection Kevlar® stitching on recycled TPU Toe Bump Additional under foot Phylon Interlayer

Rubber Outsole, PU Midsole

PU / Memory foam footbed that molds to the individual foot

Cosmo® Lunar Lining with Anti-Microbial treatment

Certified to AS/NZS 2210.3:2009

EH tested to ASTM F2413-11 (American Standard)