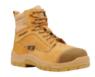

# Phoenix 8Z MET 200mm (8 inch) Side Zip

Colour: Wheat Nubuck (K27800), Black (K27850)

Sizes: AU/UK 3-15 (7.5-10.5)

Certified to AS/NZS 2210.3:2009

Water Resistant Full Grain Leather Upper 10 Gauge YKK® Coil Zip Leather covered Zip Stay with Velcro™ Kevlar® stitching on TPU Toe Bump Rubber Outsole, PU Midsole Cosmo® Lunar Lining with Anti-Microbial treatment PU / Memory foam footbed