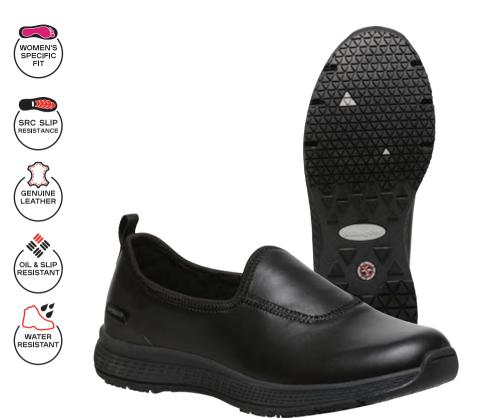

#### **Women's Tradie Gusset**

Colour: Black (K27390)

Sizes: AU/US 4-11 (5.5-10.5)

Water Resistant Full Grain Leather

Gel Technology sports performance footbed

Additional under foot Phylon Interlayer

Durable Rubber outsole, cushioned EVA midsole

Strong breathable mesh lining

Certified to AS/NZS 2210.3:2009

EH tested to the ASTM F2413-11 (American Standard)

#### WOMEN'S SPECIFIC FIT

Genuine women's fit.

#### SRC SLIP RESISTANCE

SRC offers the most superior slip resistance for all surfaces. (Tested on both ceramic tile floor with SLS solution and steel floor with glycerol).

**AGION®** 

Agion® branded antimicrobial technology makes products cleaner and longer lasting with silver, copper and zinc, which have been proven in use throughout history. Agion® anti-microbial technology provides built in protection by working 24/7 resisting the growth of microbes.

#### GENUINE LEATHER

KingGee boots are made using the finest quality leathers that mould to the shape of your feet allowing your feet to "breathe".

#### OIL & SLIP RESISTANT

Sole resistant to fuel oil and rated to SRA slip resistance which is tested using water on ceramic tile.

#### WATER RESISTANT

Water resistant footwear will repel water so that it soaks in more slowly and are best used when walking through dew or occasionally damp areas.