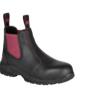

#### **STATION NS**

Station pull on gusset boot is engineered for heartland Australians. Perfect for those who don't require a safety cap, but put in the hard yards – from agriculture, landscaping to the DIY warriors.

# **Station NS Gusset**

Colour: Brown (K22650), Black (K22600)

Sizes: AU/UK 3-13 (7.5-10.5)

Water Resistant Full-Grain Leather Upper

Triple stitching to stress points

Extra-long pull on loops

ARZ+® heel strike provides energy rebound and comfort