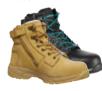

# Phoenix 6CZ EH 150mm (6 inch) Side Zip

Colour: Wheat Nubuck (K27980), Khaki (K27990), Black (K27985)

Sizes: Wheat, Black: AU/UK 3-16 (7.5-10.5), Khaki: AU/UK 6-16 (7.5-10.5)

Water Resistant Full-Grain Leather Upper

10 Gauge YKK® coil zip

Kevlar® stitching on recycled TPU Toe Bump

Additional under foot Phylon Interlayer

Rubber Outsole, PU Midsole

PU / Memory foam footbed that molds to the individual foot

Cosmo® Lunar lining with Anti-Microbial treatment

Certified to AS/NZS 2210.3:2009

EH tested to ASTM F2413-11 (American Standard)