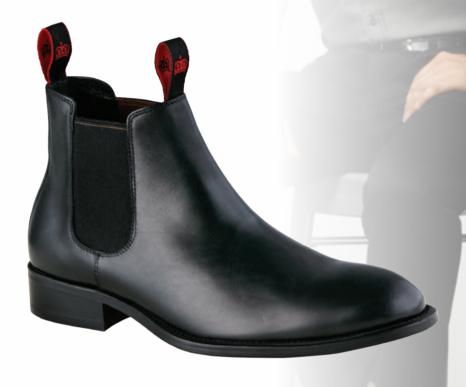

### **Urban Dress Boot**

Colour: Black (K22500)

Sizes: AU/UK 6-14 (7.5-10.5)

Water Resistant Full Grain Polished Leather Upper

Full leather lining and sock

Durable leather sole with rubber grip pad

Stacked leather veneer heel Little way stitched technology