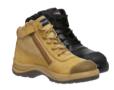

# Tradie 6CZ EH 150mm (6 inch) Side Zip

Colour: Wheat (**K27105**), Black (**K27155**)

Sizes: Wheat: AU/UK 6-14 (7.5-10.5)

Leather & Breathable Nylon Upper

YKK® 10 Gauge Coil Zip

Recycled TPU outsole & toe bump certified

by the Global Recycled Standard (GRS), PU midsole

PU / Memory foam footbed that molds to the individual foot

Dri-Lex® lining with Aegis® Anti-Microbial

Certified to AS/NZS 2210.3:2009

EH tested to ASTM F2413-11 (American Standard)