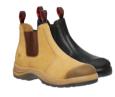

#### **Tradie Gusset**

Colour: Wheat (K25200), Black (K25250)

Sizes: AU/UK 6-14 (7.5-10.5)

Water Resistant Full-Grain Leather Upper

Extra-long pull on loops

PU / Memory foam footbed that molds to the individual foot ARZ+® heel strike provides energy rebound and comfort

Recycled TPU outsole & toe bump certified

by the Global Recycled Standard (GRS), PU midsole

Dri-Lex® lining with Aegis® anti-microbial

**p**benchmark\*