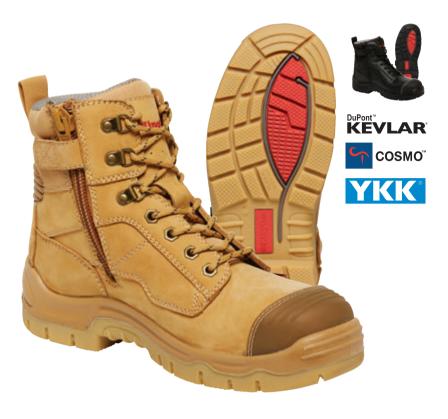

A world first in safety boots, Quantum is light years ahead in function and design.

Engineered with HYBRID safety, each step fights fatigue and maximises energy rebound, whether on the worksite, the warehouse or anywhere in between. The Cordura® collar wraps the ankle for added protection and comfort, with D30® built into the medial and lateral acting as a shock absorber for high impact resistance. Kulkote® heat mitigating technology coats the NatureTex linings, absorbing heat energy to create a cooling effect.

All this, with 33% recycled materials.

QUANTUM. ANYONE, ANYWHERE, ANYTIME.

**D30® CONSTRUCTION** PROVIDES WORLD CLASS SHOCK ABSORBING IMPACT LATERAL & MEDIAL ANKLE PROTECTION

CORDURA® COLLAR GIVES SUPPORT AND STRENGTH WHILE STILL BEING BREATHABLE

#### » ANYONE » ANYTIME » ANYWHERE

MAXIMISE YOUR WORK DAY

Sizes: AU/UK 3-16 (7.5-10.5)

Colours: Wheat/Black (K27115), Cedar/Black (K27120), Black (K27145)

3D Nubuck leather upper – both lighter and stronger than standard Nubuck

Compression molded EVA midsole provides energy rebound and fights fatigue

10 gauge YKK® resin zip

ARZ+® heel cushioning + Pad Technology

Neoprene padded achilles and heel support

Recycled TPU toe and heel bump certified by the Global Recycled Standard (GRS)

Recycled Popcorn PU footbed

Lightweight, 745 grams