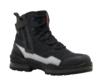

#### THE PHOENIX SERIES

Featuring all the benefits of the Phoenix series, with all metal removed. 100% airport friendly and metal free, Phoenix 6C EH MET is perfect for FIFO or anyone regularly moving through metal detectors. With additional Poron™ XRD™ Extreme impact met guard protection, and tested to Electrical Hazard ASTM F2413-11 standards, this boot is all you need in a 6 inch lace up.

PHOENIX 6C EH ME

# Phoenix 6C EH MET 150mm (6 inch) Lace

Colour: Wheat (K27872)

Sizes: 3-16 (7.5-10.5) AU/UK

Water Resistant Full-Grain Leather Upper

Completely metal free and airport friendly – ideal for FIFO industries

Poron™ XRD® internal metatarsal protection Kevlar® stitching on recycled TPU Toe Bump Additional under foot Phylon Interlayer