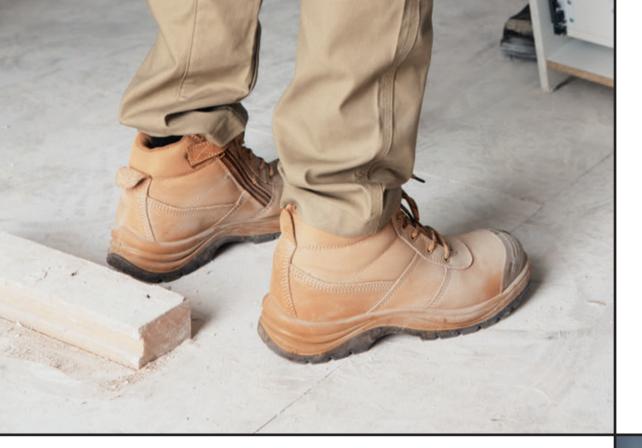

A world first in safety boots, Quantum is light years ahead in function and design.

Engineered with HYBRID safety, each step fights fatigue and maximises energy rebound, whether on the worksite, the warehouse or anywhere in between. The Cordura® collar wraps the ankle for added protection and comfort, with D30® built into the medial and lateral acting as a shock absorber for high impact resistance. Kulkote® heat mitigating technology coats the NatureTex linings, absorbing heat energy to create a cooling effect.

All this, with 33% recycled materials.

QUANTUM. ANYONE, ANYWHERE, ANYTIME.

**D30® CONSTRUCTION** PROVIDES WORLD CLASS SHOCK ABSORBING IMPACT LATERAL & MEDIAL ANKLE PROTECTION

CORDURA® COLLAR GIVES SUPPORT AND STRENGTH WHILE STILL BEING BREATHABLE