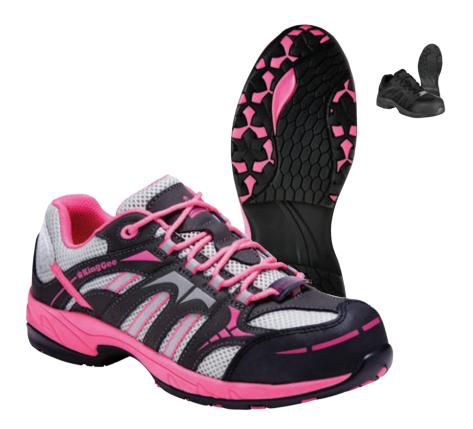

# Women's Comptec Sport Safey G3

Colour: Pink/Grey (K26600 PGT), Black (K26600 BLA)

Sizes: AU/US 5-10 (Full sizes only) Breathable Mesh Upper with Leather Trims Lightweight running shoe construction Shock Absorbing EVA Midsole Abrasion resistant rubber toe bump Removable Contoured PU and Gel Footbed Reflective Heel Panel Durable rubber outsole

Certified to AS/NZS 2210.3:2009