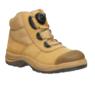

#### » ANYONE » ANYTIME » ANYWHERE

MAXIMISE YOUR WORK DAY

Sizes: AU/UK 3-16 (7.5-10.5)

Colours: Wheat/Black (K27115), Cedar/Black (K27120), Black (K27145)

3D Nubuck leather upper – both lighter and stronger than standard Nubuck

Compression molded EVA midsole provides energy rebound and fights fatigue

10 gauge YKK® resin zip

ARZ+® heel cushioning + Pad Technology

Neoprene padded achilles and heel support

Recycled TPU toe and heel bump certified by the Global Recycled Standard (GRS)

Recycled Popcorn PU footbed

Lightweight, 745 grams