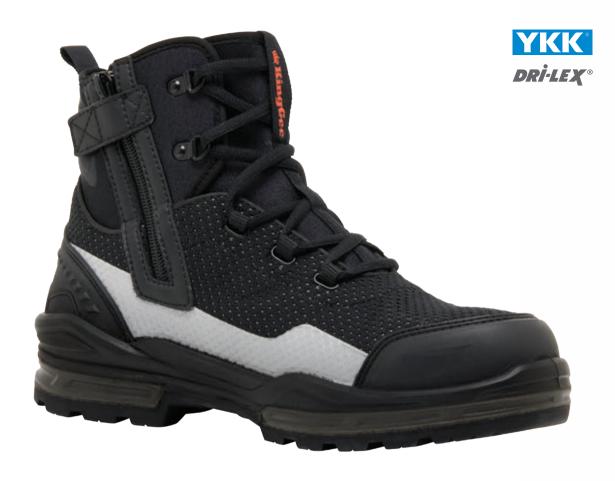

ProCool PAGE 29 K27185

**Tradie 130mm PAGE 31**K27100, K27110, K27150

Tradie Boa 130mm PAGE 32 K27170

Tradie 6CZ EH 150mm PAGE 32 K27105, K27155,

Tradie PR 130mm PAGE 33 K27125, K27175

Tradie Shield 130mm PAGE 33 K27125, K27175

Colour: Black (K27185) Sizes: AU/UK 6-13 (7.5-10.5) Water Repellent Mesh Upper

Bi-functional padded Neoprene impact ankle protection Reflective mudguard for improved safety in low light conditions

8 Gauge YKK® Coil Zip

Recycled TPU toe bump certified by the Global Recycled Standard (GRS)

Rubber heel bump

PU / Memory foam footbed that molds to the individual foot Dri-Lex® lining with Aegis® Anti-Microbial treatment Certified to AS/NZS 2210.3:2009