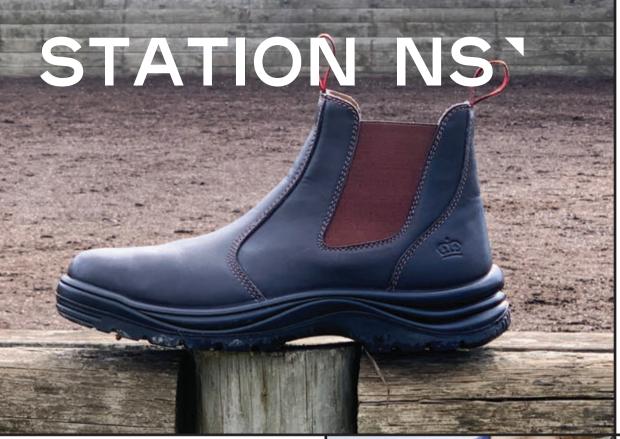

#### **STATION NS**

Station pull on gusset boot is engineered for heartland Australians. Perfect for those who don't require a safety cap, but put in the hard yards – from agriculture, landscaping to the DIY warriors.

# **Station NS Gusset**

Colour: Brown (K22650), Black (K22600)

Sizes: AU/UK 3-13 (7.5-10.5)

Water Resistant Full-Grain Leather Upper

Triple stitching to stress points

Extra-long pull on loops

ARZ+® heel strike provides energy rebound and comfort

PU / Memory foam footbed that molds to the individual foot

Recycled TPU outsole certified by the Global Recycled Standard (GRS), PU midsole

Dri-Lex® lining with Aegis® anti-microbial

Certified to AS 2210.5:2019