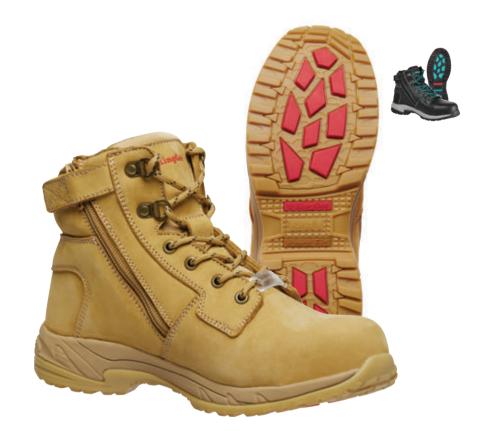

#### » ANYONE » ANYTIME » ANYWHERE

MAXIMISE YOUR WORK DAY

Sizes: AU/UK 3-16 (7.5-10.5)

Colours: Wheat/Black (K27115), Cedar/Black (K27120), Black (K27145)

3D Nubuck leather upper – both lighter and stronger than standard Nubuck

Compression molded EVA midsole provides energy rebound and fights fatigue

10 gauge YKK® resin zip

ARZ+® heel cushioning + Pad Technology

Neoprene padded achilles and heel support

Recycled TPU toe and heel bump certified by the Global Recycled Standard (GRS)

Recycled Popcorn PU footbed

Lightweight, 745 grams