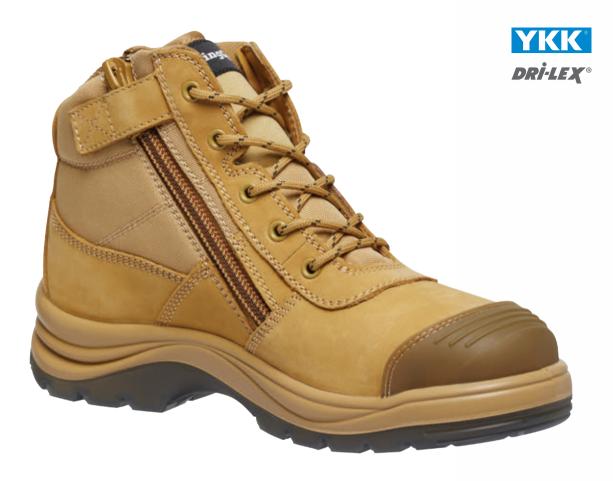

#### » ANYONE » ANYTIME » ANYWHERE

MAXIMISE YOUR WORK DAY

Sizes: AU/UK 3-16 (7.5-10.5)

Colours: Wheat/Black (K27115), Cedar/Black (K27120), Black (K27145)

3D Nubuck leather upper – both lighter and stronger than standard Nubuck

Compression molded EVA midsole provides energy rebound and fights fatigue

10 gauge YKK® resin zip

ARZ+® heel cushioning + Pad Technology

Neoprene padded achilles and heel support

Recycled TPU toe and heel bump certified by the Global Recycled Standard (GRS)

Recycled Popcorn PU footbed

Lightweight, 745 grams