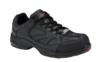

# Phoenix 8Z MET 200mm (8 inch) Side Zip

Colour: Wheat Nubuck (K27800), Black (K27850)

Sizes: AU/UK 3-15 (7.5-10.5)

Certified to AS/NZS 2210.3:2009

Water Resistant Full Grain Leather Upper 10 Gauge YKK® Coil Zip Leather covered Zip Stay with Velcro™ Kevlar® stitching on TPU Toe Bump Rubber Outsole, PU Midsole Cosmo® Lunar Lining with Anti-Microbial treatment PU / Memory foam footbed

Certified to AS/NZS 2210.3:2009

EH tested to ASTM F2413-11 (American Standard)