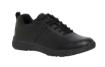

# Men's Superlite Lace Up

Colour: Black (K22245)

Sizes: AU/UK 6-13 (7.5-10.5)

Water Resistant Full Grain Leather Upper Lightweight running shoe construction

Removable Memory foam footbed that molds to the individual foot

SRC rated for max slip resistance Addition al internal cushioning to lining