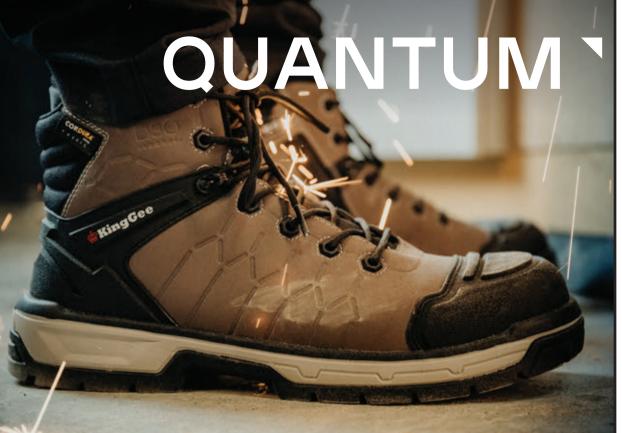

We have come a long way since our first KingGee overall. Some things never change — we are proud of our product. We are proud of our customer. We believe in comfort.

**QUANTUM -** The future of hybrid safety is here.

A world first in safety boots, Quantum is light years ahead in function and design.

Engineered with HYBRID safety, each step fights fatigue and maximises energy rebound, whether on the worksite, the warehouse or anywhere in between. The Cordura® collar wraps the ankle for added protection and comfort, with D30® built into the medial and lateral acting as a shock absorber for high impact resistance. Kulkote® heat mitigating technology coats the NatureTex linings, absorbing heat energy to create a cooling effect.

All this, with 33% recycled materials.

QUANTUM. ANYONE, ANYWHERE, ANYTIME.

**D30® CONSTRUCTION** PROVIDES WORLD CLASS SHOCK ABSORBING IMPACT LATERAL & MEDIAL ANKLE PROTECTION

CORDURA® COLLAR GIVES SUPPORT AND STRENGTH WHILE STILL BEING BREATHABLE

#### » ANYONE » ANYTIME » ANYWHERE

MAXIMISE YOUR WORK DAY

Sizes: AU/UK 3-16 (7.5-10.5)

Colours: Wheat/Black (K27115), Cedar/Black (K27120), Black (K27145)

3D Nubuck leather upper – both lighter and stronger than standard Nubuck

Compression molded EVA midsole provides energy rebound and fights fatigue

10 gauge YKK® resin zip

ARZ+® heel cushioning + Pad Technology

Neoprene padded achilles and heel support

Recycled TPU toe and heel bump certified by the Global Recycled Standard (GRS)