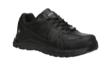

# **Wentworth Safety Lace Up**

Colour: Black (K26500)

Sizes: AU/UK 4-15 (7.5-10.5)

Water Resistant Full Grain Leather Upper

Triple stitching to stress points

Nylon (non-metallic) shank

PU / Memory foam footbed that molds to the individual foot

Recycled TPU outsole certified

by the Global Recycled Standard (GRS), PU midsole

Dri-Lex® lining with Aegis® Anti-Microbial