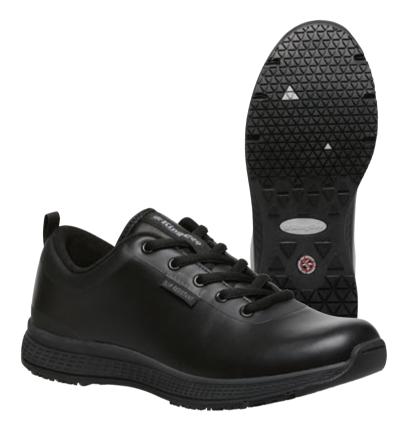

#### Women's Tradie

Colour: Wheat (K27380), Black (K27360)

Sizes: AU/US 4-11 (5.5-10.5)

Water Resistant Full Grain Leather Upper

YKK® 8 Gauge Coil Zip

Breathable & Light Oxford fabric tongue

Gel Technology sports performance footbed

Additional under foot Phylon Interlayer

Durable Rubber outsole, cushioned EVA midsole

Strong breathable mesh lining

Certified to AS/NZS 2210.3:2009

EH tested to the ASTM F2413-11 (American Standard)