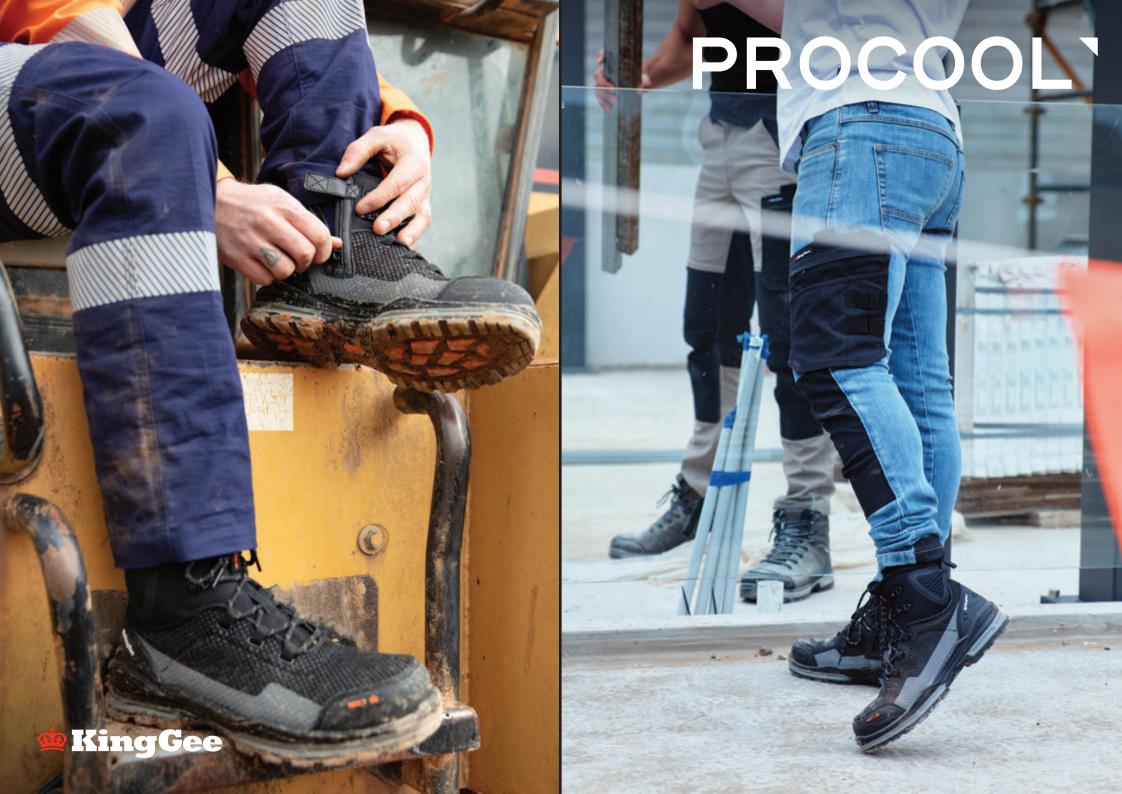

ProCool PAGE 29 K27185

**Tradie 130mm PAGE 31**K27100, K27110, K27150

Tradie Boa 130mm PAGE 32 K27170

Tradie 6CZ EH 150mm PAGE 32 K27105, K27155,

Tradie PR 130mm PAGE 33 K27125, K27175

Tradie Shield 130mm PAGE 33 K27125, K27175

Colour: Black (K27185) Sizes: AU/UK 6-13 (7.5-10.5) Water Repellent Mesh Upper

Bi-functional padded Neoprene impact ankle protection Reflective mudguard for improved safety in low light conditions

8 Gauge YKK® Coil Zip

Recycled TPU toe bump certified by the Global Recycled Standard (GRS)

Rubber heel bump

PU / Memory foam footbed that molds to the individual foot Dri-Lex® lining with Aegis® Anti-Microbial treatment Certified to AS/NZS 2210.3:2009