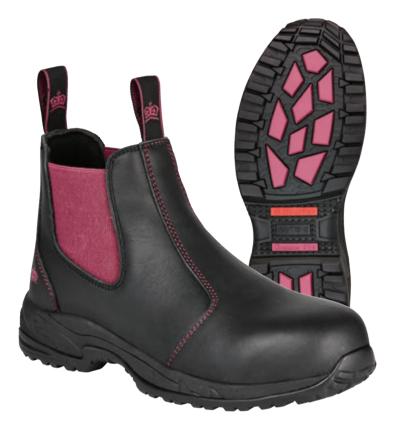

#### Women's Tradie

Colour: Wheat (K27380), Black (K27360)

Sizes: AU/US 4-11 (5.5-10.5)

Water Resistant Full Grain Leather Upper

YKK® 8 Gauge Coil Zip

Breathable & Light Oxford fabric tongue

Gel Technology sports performance footbed

Additional under foot Phylon Interlayer

Durable Rubber outsole, cushioned EVA midsole

Strong breathable mesh lining

Certified to AS/NZS 2210.3:2009

EH tested to the ASTM F2413-11 (American Standard)