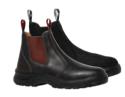

# **Station NS Gusset**

Colour: Brown (K22650), Black (K22600)

Sizes: AU/UK 3-13 (7.5-10.5)

Water Resistant Full-Grain Leather Upper

Triple stitching to stress points

Extra-long pull on loops

ARZ+® heel strike provides energy rebound and comfort

PU / Memory foam footbed that molds to the individual foot

Recycled TPU outsole certified by the Global Recycled Standard (GRS), PU midsole

Dri-Lex® lining with Aegis® anti-microbial

Certified to AS 2210.5:2019