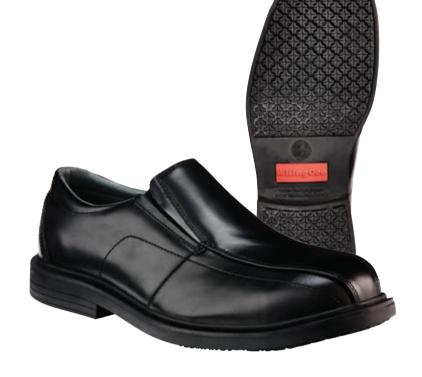

### **Urban Dress Boot**

Colour: Black (K22500)

Sizes: AU/UK 6-14 (7.5-10.5)

Water Resistant Full Grain Polished Leather Upper

Full leather lining and sock

Durable leather sole with rubber grip pad

Stacked leather veneer heel Little way stitched technology