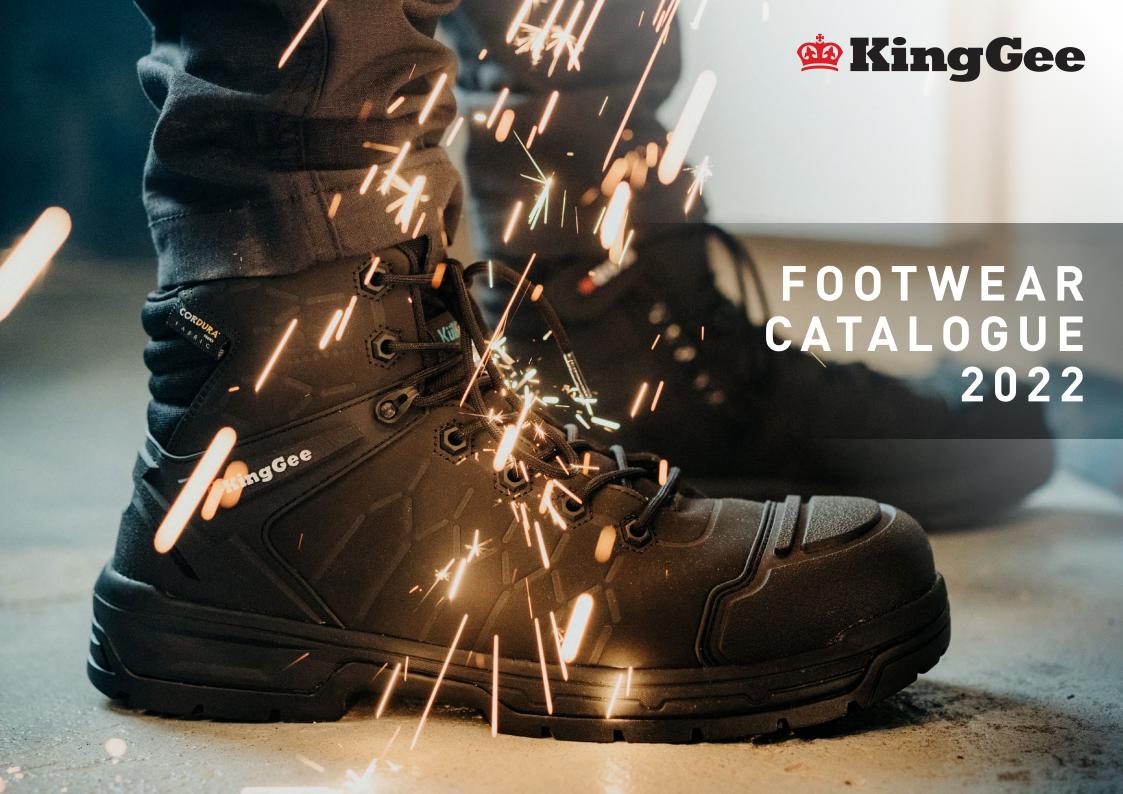

A world first in safety boots, Quantum is light years ahead in function and design.

Engineered with HYBRID safety, each step fights fatigue and maximises energy rebound, whether on the worksite, the warehouse or anywhere in between. The Cordura® collar wraps the ankle for added protection and comfort, with D30® built into the medial and lateral acting as a shock absorber for high impact resistance. Kulkote® heat mitigating technology coats the NatureTex linings, absorbing heat energy to create a cooling effect.

All this, with 33% recycled materials.

QUANTUM. ANYONE, ANYWHERE, ANYTIME.

**D30® CONSTRUCTION** PROVIDES WORLD CLASS SHOCK ABSORBING IMPACT LATERAL & MEDIAL ANKLE PROTECTION

CORDURA® COLLAR GIVES SUPPORT AND STRENGTH WHILE STILL BEING BREATHABLE