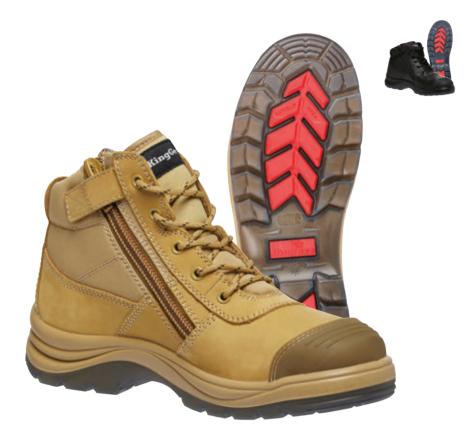

#### » ANYONE » ANYTIME » ANYWHERE

MAXIMISE YOUR WORK DAY

Sizes: AU/UK 3-16 (7.5-10.5)

Colours: Wheat/Black (K27115), Cedar/Black (K27120), Black (K27145)

3D Nubuck leather upper – both lighter and stronger than standard Nubuck

Compression molded EVA midsole provides energy rebound and fights fatigue

10 gauge YKK® resin zip

ARZ+® heel cushioning + Pad Technology

Neoprene padded achilles and heel support

Recycled TPU toe and heel bump certified by the Global Recycled Standard (GRS)

Recycled Popcorn PU footbed

Lightweight, 745 grams