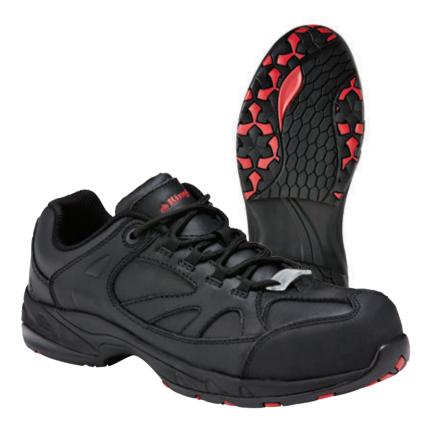

#### » ANYONE » ANYTIME » ANYWHERE

MAXIMISE YOUR WORK DAY

Sizes: AU/UK 3-16 (7.5-10.5)

Colours: Wheat/Black (K27115), Cedar/Black (K27120), Black (K27145)

3D Nubuck leather upper – both lighter and stronger than standard Nubuck

Compression molded EVA midsole provides energy rebound and fights fatigue

10 gauge YKK® resin zip

ARZ+® heel cushioning + Pad Technology

Neoprene padded achilles and heel support

Recycled TPU toe and heel bump certified by the Global Recycled Standard (GRS)

Recycled Popcorn PU footbed

Lightweight, 745 grams