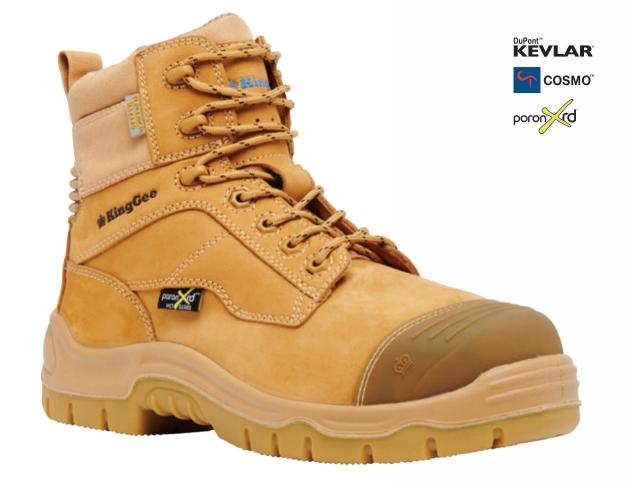

A world first in safety boots, Quantum is light years ahead in function and design.

Engineered with HYBRID safety, each step fights fatigue and maximises energy rebound, whether on the worksite, the warehouse or anywhere in between. The Cordura® collar wraps the ankle for added protection and comfort, with D30® built into the medial and lateral acting as a shock absorber for high impact resistance. Kulkote® heat mitigating technology coats the NatureTex linings, absorbing heat energy to create a cooling effect.

All this, with 33% recycled materials.

QUANTUM. ANYONE, ANYWHERE, ANYTIME.

**D30® CONSTRUCTION** PROVIDES WORLD CLASS SHOCK ABSORBING IMPACT LATERAL & MEDIAL ANKLE PROTECTION

CORDURA® COLLAR GIVES SUPPORT AND STRENGTH WHILE STILL BEING BREATHABLE

#### » ANYONE » ANYTIME » ANYWHERE

MAXIMISE YOUR WORK DAY

Sizes: AU/UK 3-16 (7.5-10.5)

Colours: Wheat/Black (K27115), Cedar/Black (K27120), Black (K27145)

3D Nubuck leather upper – both lighter and stronger than standard Nubuck

Compression molded EVA midsole provides energy rebound and fights fatigue

10 gauge YKK® resin zip

ARZ+® heel cushioning + Pad Technology

Neoprene padded achilles and heel support

Recycled TPU toe and heel bump certified by the Global Recycled Standard (GRS)