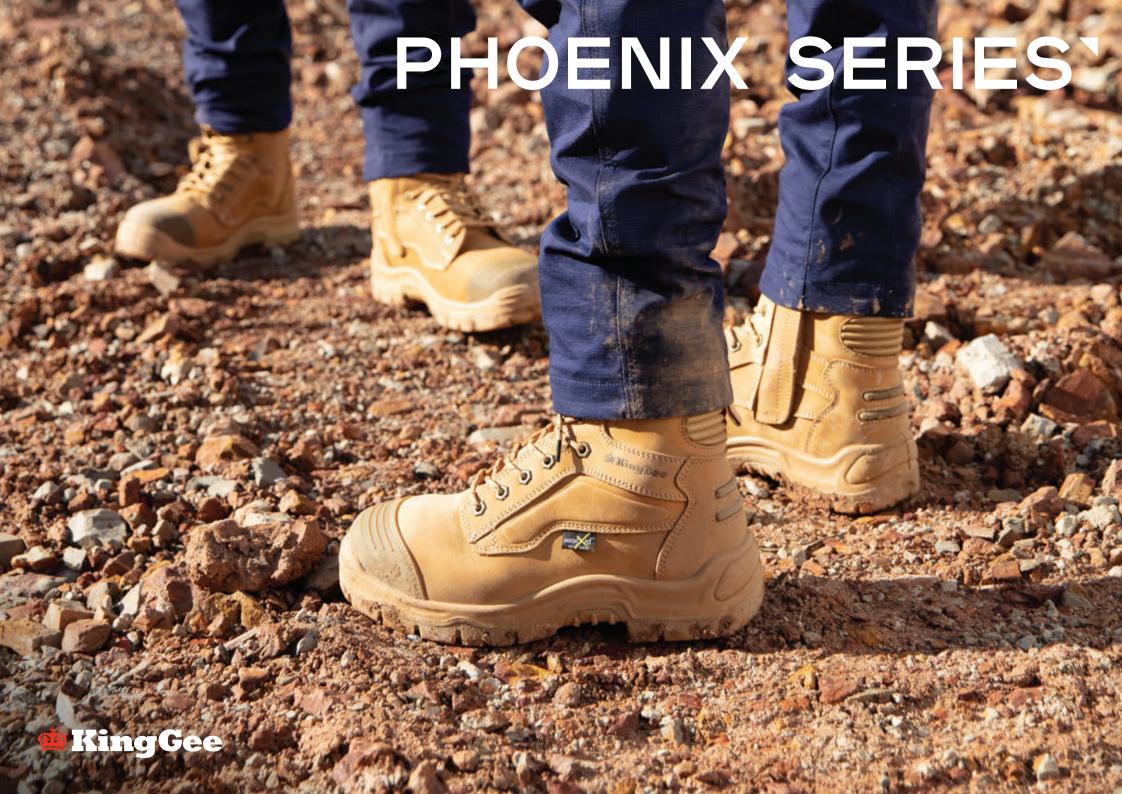

#### THE PHOENIX SERIES

The Phoenix series is not messing around. Featuring a 300 degree heat resistant rubber outsole, Kevlar® stitched TPU toe bump, unique Achilles flex design and a PU/memory foam footbed, Phoenix is tough without compromising on comfort. Ideal for heavy to light industrial.