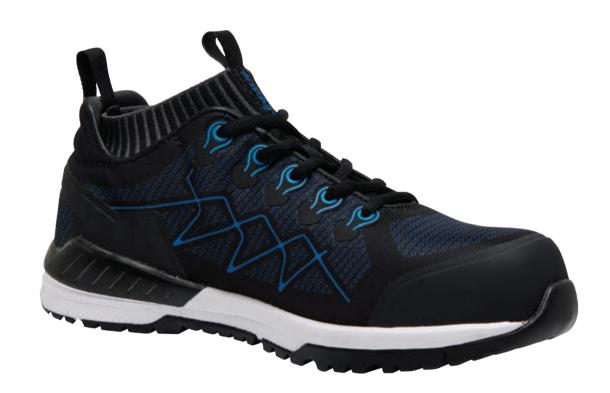

Colour: Black (K27185) Sizes: AU/UK 6-13 (7.5-10.5) Water Repellent Mesh Upper

Bi-functional padded Neoprene impact ankle protection Reflective mudguard for improved safety in low light conditions

8 Gauge YKK® Coil Zip

Recycled TPU toe bump certified by the Global Recycled Standard (GRS)

Rubber heel bump

PU / Memory foam footbed that molds to the individual foot Dri-Lex® lining with Aegis® Anti-Microbial treatment Certified to AS/NZS 2210.3:2009