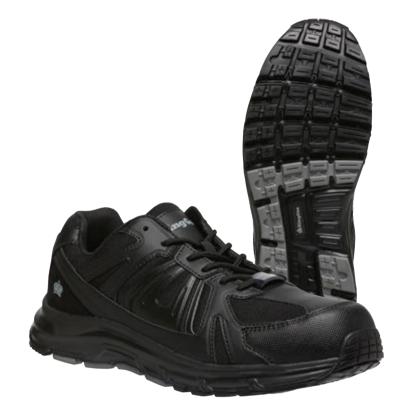

A world first in safety boots, Quantum is light years ahead in function and design.

Engineered with HYBRID safety, each step fights fatigue and maximises energy rebound, whether on the worksite, the warehouse or anywhere in between. The Cordura® collar wraps the ankle for added protection and comfort, with D30® built into the medial and lateral acting as a shock absorber for high impact resistance. Kulkote® heat mitigating technology coats the NatureTex linings, absorbing heat energy to create a cooling effect.

#### » ANYONE » ANYTIME » ANYWHERE

MAXIMISE YOUR WORK DAY

Sizes: AU/UK 3-16 (7.5-10.5)

Colours: Wheat/Black (K27115), Cedar/Black (K27120), Black (K27145)

3D Nubuck leather upper – both lighter and stronger than standard Nubuck

Compression molded EVA midsole provides energy rebound and fights fatigue

10 gauge YKK® resin zip

ARZ+® heel cushioning + Pad Technology

Neoprene padded achilles and heel support

Recycled TPU toe and heel bump certified by the Global Recycled Standard (GRS)

Recycled Popcorn PU footbed

Lightweight, 745 grams