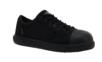

# Men's Superlite Lace Up

Colour: Black (K22245)

Sizes: AU/UK 6-13 (7.5-10.5)

Water Resistant Full Grain Leather Upper Lightweight running shoe construction

Removable Memory foam footbed that molds to the individual foot

SRC rated for max slip resistance Addition al internal cushioning to lining