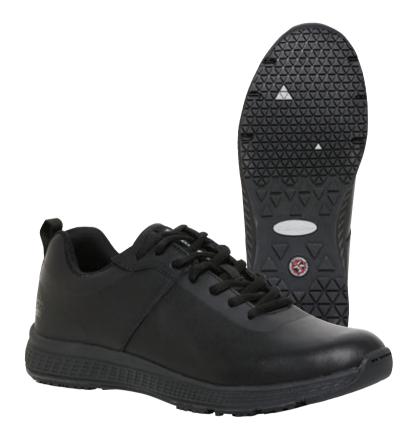

# **Collins Safety Slip-On**

Colour: Black (K24100)

Sizes: AU/UK 6-14 (7.5-10.5)

Water Resistant Full Grain Polished Leather Upper

Padded collar for comfort

SRC rated for max slip resistance Shock absorbing Dual Density midsole Removable contoured ARZ+ leather footbed

Durable rubber outsole

Certified to AS/NZS 2210.3:2009