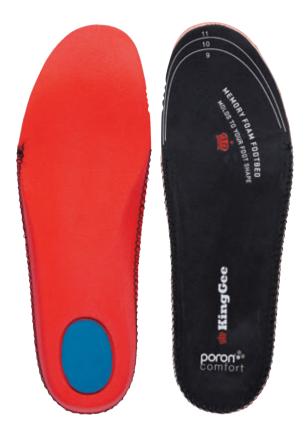

# **Maximum Comfort Insole**

Style Code (K09500)

Sizes: Men's 6-8, 9-11, 12-14

Ultra-light and soft, mold to shape of your feet instantly

Maximum cushioning effect and shock absorption

Durable, breathable

Relieves pain from working and standing on hard surfaces and rugged worksites