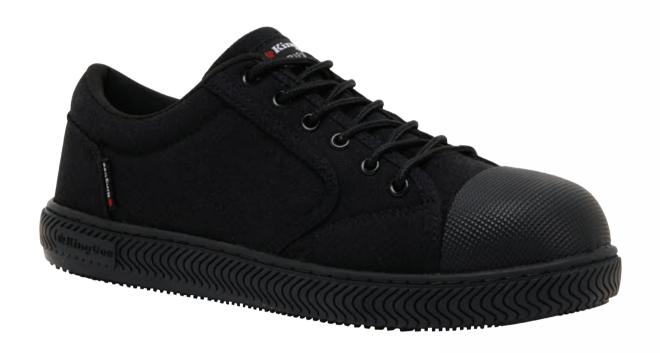

#### » ANYONE » ANYTIME » ANYWHERE

MAXIMISE YOUR WORK DAY

Sizes: AU/UK 3-16 (7.5-10.5)

Colours: Wheat/Black (K27115), Cedar/Black (K27120), Black (K27145)

3D Nubuck leather upper – both lighter and stronger than standard Nubuck

Compression molded EVA midsole provides energy rebound and fights fatigue

10 gauge YKK® resin zip

ARZ+® heel cushioning + Pad Technology

Neoprene padded achilles and heel support

Recycled TPU toe and heel bump certified by the Global Recycled Standard (GRS)

Recycled Popcorn PU footbed

Lightweight, 745 grams