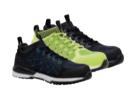

We have come a long way since our first KingGee overall. Some things never change — we are proud of our product. We are proud of our customer. We believe in comfort.

**QUANTUM -** The future of hybrid safety is here.

A world first in safety boots, Quantum is light years ahead in function and design.

Engineered with HYBRID safety, each step fights fatigue and maximises energy rebound, whether on the worksite, the warehouse or anywhere in between. The Cordura® collar wraps the ankle for added protection and comfort, with D30® built into the medial and lateral acting as a shock absorber for high impact resistance. Kulkote® heat mitigating technology coats the NatureTex linings, absorbing heat energy to create a cooling effect.

All this, with 33% recycled materials.

QUANTUM. ANYONE, ANYWHERE, ANYTIME.

**D30® CONSTRUCTION** PROVIDES WORLD CLASS SHOCK ABSORBING IMPACT LATERAL & MEDIAL ANKLE PROTECTION

CORDURA® COLLAR GIVES SUPPORT AND STRENGTH WHILE STILL BEING BREATHABLE

#### » ANYONE » ANYTIME » ANYWHERE

MAXIMISE YOUR WORK DAY

Sizes: AU/UK 3-16 (7.5-10.5)

Colours: Wheat/Black (K27115), Cedar/Black (K27120), Black (K27145)

3D Nubuck leather upper – both lighter and stronger than standard Nubuck

Compression molded EVA midsole provides energy rebound and fights fatigue

10 gauge YKK® resin zip

ARZ+® heel cushioning + Pad Technology

Neoprene padded achilles and heel support

Recycled TPU toe and heel bump certified by the Global Recycled Standard (GRS)

Recycled Popcorn PU footbed

Lightweight, 745 grams