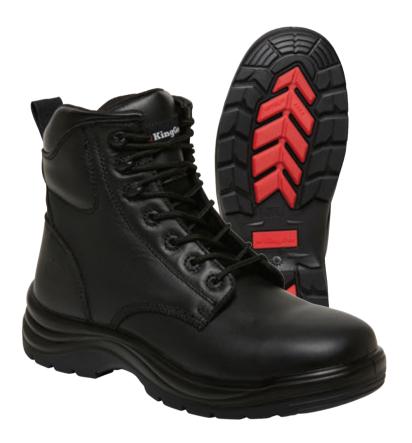

#### » ANYONE » ANYTIME » ANYWHERE

MAXIMISE YOUR WORK DAY

Sizes: AU/UK 3-16 (7.5-10.5)

Colours: Wheat/Black (K27115), Cedar/Black (K27120), Black (K27145)

3D Nubuck leather upper – both lighter and stronger than standard Nubuck

Compression molded EVA midsole provides energy rebound and fights fatigue

10 gauge YKK® resin zip

ARZ+® heel cushioning + Pad Technology

Neoprene padded achilles and heel support

Recycled TPU toe and heel bump certified by the Global Recycled Standard (GRS)

Recycled Popcorn PU footbed

Lightweight, 745 grams