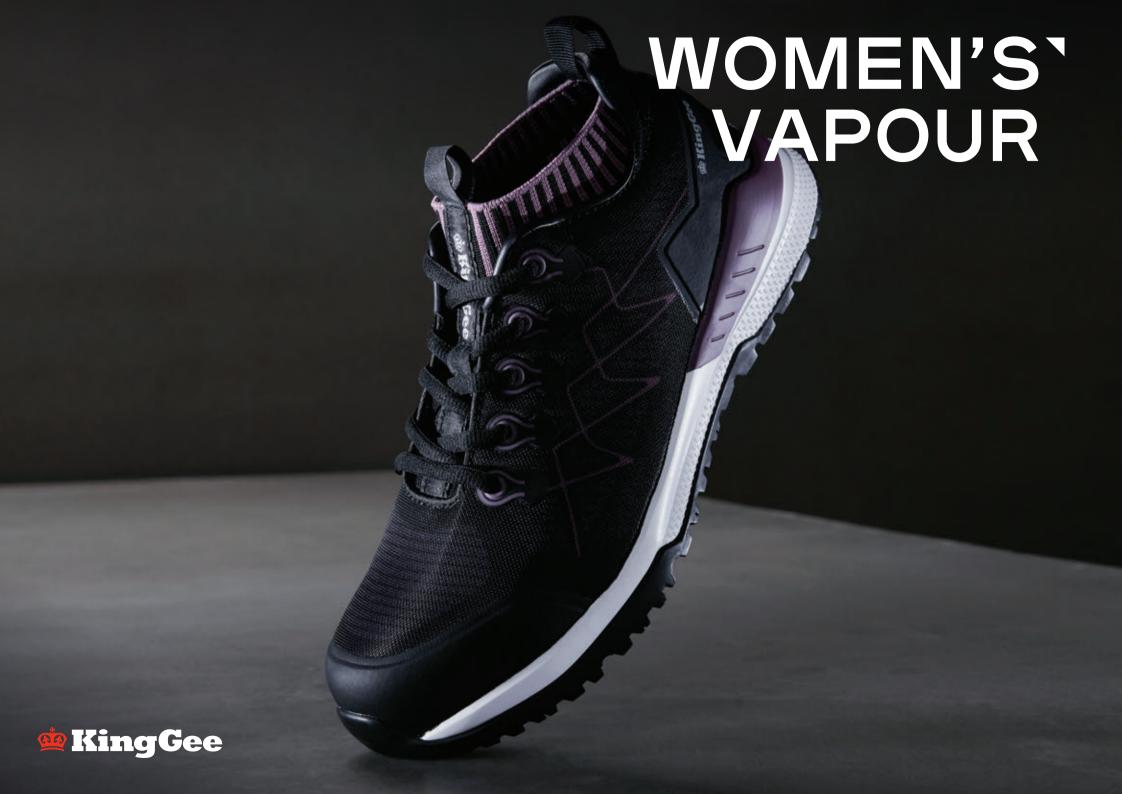

# **Women's Vapour Sport Safety**

Colour: Blackberry (K26555)

Sizes: AU/US 5-10 (Full sizes only)

Sublimated Proton Mesh Upper

Internal Proton Knit collar

Lightweight, 480 grams

Recycled TPU heat weld bump certified by the Global Recycled Standard (GRS)

Compression Moulded EVA midsole at 55+/-2c Density

Memory foam footbed that molds to the individual foot