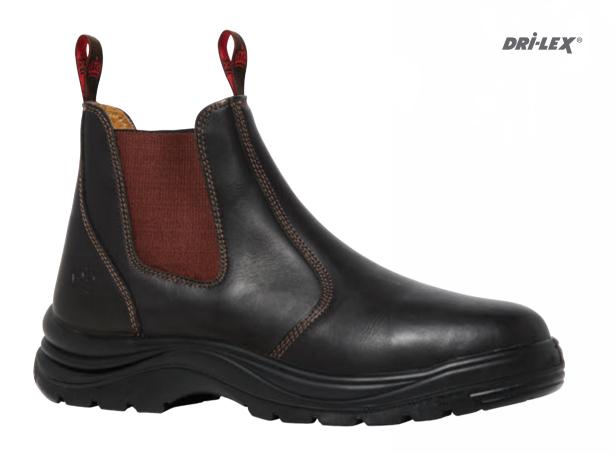

# Phoenix 8Z MET 200mm (8 inch) Side Zip

Colour: Wheat Nubuck (K27800), Black (K27850)

Sizes: AU/UK 3-15 (7.5-10.5)

Certified to AS/NZS 2210.3:2009

Water Resistant Full Grain Leather Upper 10 Gauge YKK® Coil Zip Leather covered Zip Stay with Velcro™ Kevlar® stitching on TPU Toe Bump Rubber Outsole, PU Midsole Cosmo® Lunar Lining with Anti-Microbial treatment PU / Memory foam footbed

# Phoenix 6Z 150mm (6 inch) Side Zip

Colour: Wheat Nubuck (K27880), Black (K27890)

Sizes: Wheat: AU/UK 6–15 (7.5–10.5), Black: AU/UK 3–15 (7.5–10.5)

Water Resistant Full-Grain Leather Upper

10 Gauge YKK® coil zip