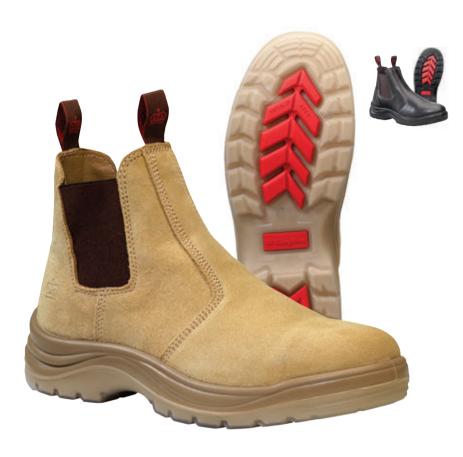

We have come a long way since our first KingGee overall. Some things never change — we are proud of our product. We are proud of our customer. We believe in comfort.

**QUANTUM -** The future of hybrid safety is here.

A world first in safety boots, Quantum is light years ahead in function and design.

Engineered with HYBRID safety, each step fights fatigue and maximises energy rebound, whether on the worksite, the warehouse or anywhere in between. The Cordura® collar wraps the ankle for added protection and comfort, with D30® built into the medial and lateral acting as a shock absorber for high impact resistance. Kulkote® heat mitigating technology coats the NatureTex linings, absorbing heat energy to create a cooling effect.

All this, with 33% recycled materials.

QUANTUM. ANYONE, ANYWHERE, ANYTIME.

**D30® CONSTRUCTION** PROVIDES WORLD CLASS SHOCK ABSORBING IMPACT LATERAL & MEDIAL ANKLE PROTECTION

CORDURA® COLLAR GIVES SUPPORT AND STRENGTH WHILE STILL BEING BREATHABLE

#### » ANYONE » ANYTIME » ANYWHERE

MAXIMISE YOUR WORK DAY

Sizes: AU/UK 3-16 (7.5-10.5)

Colours: Wheat/Black (K27115), Cedar/Black (K27120), Black (K27145)

3D Nubuck leather upper – both lighter and stronger than standard Nubuck

Compression molded EVA midsole provides energy rebound and fights fatigue

10 gauge YKK® resin zip

ARZ+® heel cushioning + Pad Technology

Neoprene padded achilles and heel support

Recycled TPU toe and heel bump certified by the Global Recycled Standard (GRS)

Recycled Popcorn PU footbed

Lightweight, 745 grams