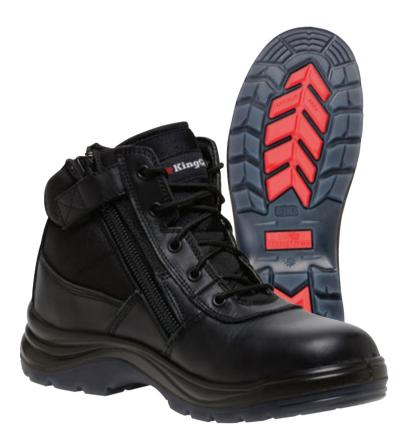

# Phoenix 8Z MET 200mm (8 inch) Side Zip

Colour: Wheat Nubuck (K27800), Black (K27850)

Sizes: AU/UK 3-15 (7.5-10.5)

Certified to AS/NZS 2210.3:2009

Water Resistant Full Grain Leather Upper 10 Gauge YKK® Coil Zip Leather covered Zip Stay with Velcro™ Kevlar® stitching on TPU Toe Bump Rubber Outsole, PU Midsole Cosmo® Lunar Lining with Anti-Microbial treatment PU / Memory foam footbed