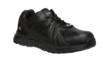

# **Comptec Sport Safety G40**

Colour: Black (K26455)

Sizes: AU/UK 6-15 (Full sizes only)

Breathable Mesh Upper

Lightweight running shoe construction

Unique Tri Density PU midsole

Memory foam footbed with Energy Rebound Pods that molds to the individual foot

Durable rubber outsole

Certified to AS/NZS 2210.3:2009