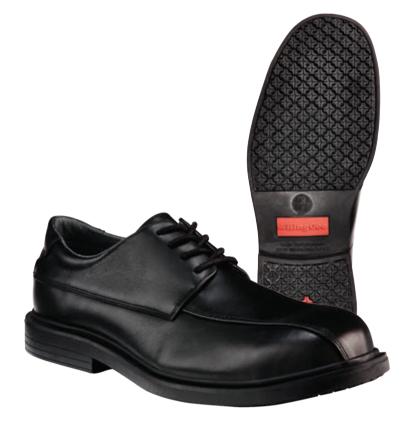

### **Urban Dress Boot**

Colour: Black (K22500)

Sizes: AU/UK 6-14 (7.5-10.5)

Water Resistant Full Grain Polished Leather Upper

Full leather lining and sock

Durable leather sole with rubber grip pad

Stacked leather veneer heel Little way stitched technology