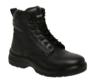

# Tradie 130mm (5 inch) Boot

Colour: Wheat (**K27100**), Khaki (**K27110**), Black (**K27150**)

Sizes: Wheat, Black: AU/UK 6-16 (7.5-10.5), Khaki: AU/UK 6-14 (7.5-10.5)

Leather & Breathable Nylon Upper

YKK® 10 Gauge Coil Zip

Recycled TPU outsole & toe bump certified by the Global Recycled Standard (GRS), PU midsole

PU / Memory foam footbed that molds to the individual foot

Dri-Lex® lining with Aegis® Anti-Microbial