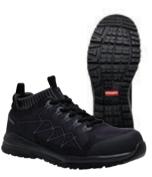

# **Comptec Sport Safety G40**

Colour: Black (K26455)

Sizes: AU/UK 6-15 (Full sizes only)

Breathable Mesh Upper

Lightweight running shoe construction

Unique Tri Density PU midsole

Memory foam footbed with Energy Rebound Pods that molds to the individual foot

Durable rubber outsole

Certified to AS/NZS 2210.3:2009

# **Comptec Sport Safety G44 Leather**

Colour: Black (K26475)

Sizes: AU/UK 6–15 (Full sizes only)
Water Resistant Full Grain Leather Upper
Lightweight running shoe construction

Water resistant leather upper Unique Tri Density PU midsole

Memory foam footbed with Energy Rebound Pods that molds to the individual foot

Durable rubber outsole