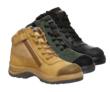

# Tradie 130mm (5 inch) Boot

Colour: Wheat (**K27100**), Khaki (**K27110**), Black (**K27150**)

Sizes: Wheat, Black: AU/UK 6-16 (7.5-10.5), Khaki: AU/UK 6-14 (7.5-10.5)

Leather & Breathable Nylon Upper

YKK® 10 Gauge Coil Zip

Recycled TPU outsole & toe bump certified by the Global Recycled Standard (GRS), PU midsole

PU / Memory foam footbed that molds to the individual foot

Dri-Lex® lining with Aegis® Anti-Microbial