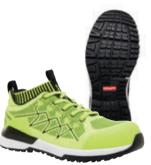

# **Vapour Sport Safety**

Colour: Fluro Yellow (K26545), Black/Blue (K26530), Black/Grey (K26525)

Sizes: AU/UK 6–15 (Full sizes only) Sublimated Proton Mesh Upper Internal Proton Knit collar Lightweight, 515 grams

Recycled TPU heat weld bump certified by the Global Recycled Standard (GRS)

Compression Moulded EVA midsole at 55+/-2c Density Memory foam footbed that molds to the individual foot