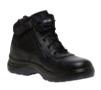

### **Urban Dress Boot**

Colour: Black (K22500)

Sizes: AU/UK 6-14 (7.5-10.5)

Water Resistant Full Grain Polished Leather Upper

Full leather lining and sock

Durable leather sole with rubber grip pad

Stacked leather veneer heel Little way stitched technology