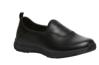

# **Collins Safety Slip-On**

Colour: Black (K24100)

Sizes: AU/UK 6-14 (7.5-10.5)

Water Resistant Full Grain Polished Leather Upper

Padded collar for comfort

SRC rated for max slip resistance Shock absorbing Dual Density midsole Removable contoured ARZ+ leather footbed

Durable rubber outsole

Certified to AS/NZS 2210.3:2009