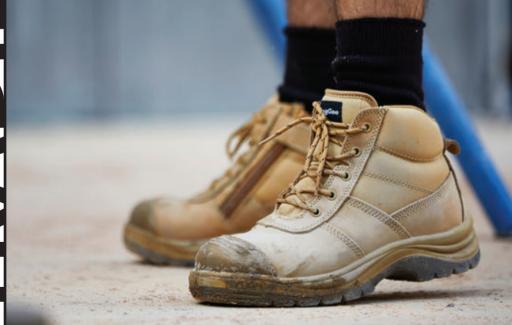

#### THE TRADIE SERIES

The Tradie series is the tradies go to – ever reliable for safety and comfort. Engineered with a GRS endorsed recycled TPU outsole, PU midsole, and a memory foam footbed, you can't put a foot wrong in a pair of Tradies. Ideal for general trade and construction.

# Tradie 130mm (5 inch) Boot

Colour: Wheat (**K27100**), Khaki (**K27110**), Black (**K27150**)

Sizes: Wheat, Black: AU/UK 6-16 (7.5-10.5), Khaki: AU/UK 6-14 (7.5-10.5)

Leather & Breathable Nylon Upper

YKK® 10 Gauge Coil Zip

Recycled TPU outsole & toe bump certified by the Global Recycled Standard (GRS), PU midsole

PU / Memory foam footbed that molds to the individual foot

Dri-Lex® lining with Aegis® Anti-Microbial