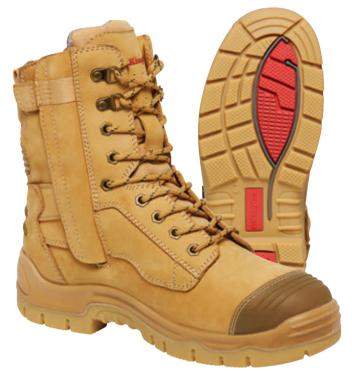

# Phoenix 8Z MET 200mm (8 inch) Side Zip

Colour: Wheat Nubuck (K27800), Black (K27850)

Sizes: AU/UK 3-15 (7.5-10.5)

Certified to AS/NZS 2210.3:2009

Water Resistant Full Grain Leather Upper 10 Gauge YKK® Coil Zip Leather covered Zip Stay with Velcro™ Kevlar® stitching on TPU Toe Bump Rubber Outsole, PU Midsole Cosmo® Lunar Lining with Anti-Microbial treatment PU / Memory foam footbed

# Phoenix 6Z 150mm (6 inch) Side Zip

Colour: Wheat Nubuck (K27880), Black (K27890)

Sizes: Wheat: AU/UK 6–15 (7.5–10.5), Black: AU/UK 3–15 (7.5–10.5)

Water Resistant Full-Grain Leather Upper

10 Gauge YKK® coil zip

#### THE PHOENIX SERIES

The Phoenix series is not messing around. Featuring a 300 degree heat resistant rubber outsole, Kevlar® stitched TPU toe bump, unique Achilles flex design and a PU/memory foam footbed, Phoenix is tough without compromising on comfort. Ideal for heavy to light industrial.

# Phoenix 6CZ EH 150mm (6 inch) Side Zip

Colour: Wheat Nubuck (K27980), Khaki (K27990), Black (K27985)

Sizes: Wheat, Black: AU/UK 3-16 (7.5-10.5), Khaki: AU/UK 6-16 (7.5-10.5)

Water Resistant Full-Grain Leather Upper

10 Gauge YKK® coil zip

Kevlar® stitching on recycled TPU Toe Bump

Additional under foot Phylon Interlayer

Rubber Outsole, PU Midsole

PU / Memory foam footbed that molds to the individual foot

Cosmo® Lunar lining with Anti-Microbial treatment

Certified to AS/NZS 2210.3:2009

EH tested to ASTM F2413-11 (American Standard)

#### THE PHOENIX SERIES

Featuring all the benefits of the Phoenix series, with all metal removed. 100% airport friendly and metal free, Phoenix 6C EH MET is perfect for FIFO or anyone regularly moving through metal detectors. With additional Poron™ XRD™ Extreme impact met guard protection, and tested to Electrical Hazard ASTM F2413-11 standards, this boot is all you need in a 6 inch lace up.

# Phoenix 6C EH MET 150mm (6 inch) Lace

Colour: Wheat (K27872)

Sizes: 3-16 (7.5-10.5) AU/UK

Water Resistant Full-Grain Leather Upper

Completely metal free and airport friendly – ideal for FIFO industries

Poron™ XRD® internal metatarsal protection Kevlar® stitching on recycled TPU Toe Bump Additional under foot Phylon Interlayer

Rubber Outsole, PU Midsole

PU / Memory foam footbed that molds to the individual foot

Cosmo® Lunar Lining with Anti-Microbial treatment

Certified to AS/NZS 2210.3:2009

EH tested to ASTM F2413-11 (American Standard)