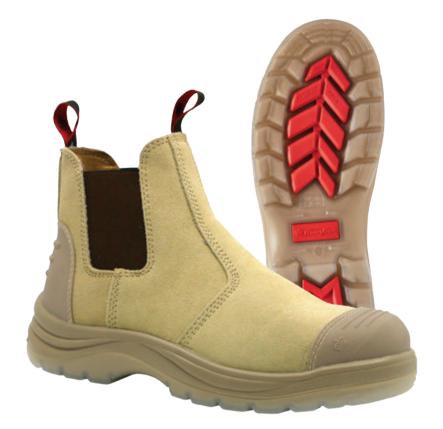

# **Tradie Puncture Resistant 130mm (5 inch)**

Colour: Wheat (K27125), Black (K27175)

Sizes: AU/UK 6-14 (7.5-10.5) Leather & Breathable Nylon Upper Wellmax® puncture resistant plate YKK® 10 Gauge Coil Zip

Recycled TPU outsole & toe bump certified by the Global Recycled Standard (GRS), PU midsole PU / Memory foam footbed that molds to the individual foot

Dri-Lex® lining with Aegis® Anti-Microbial

Certified to AS/NZS 2210.3:2009