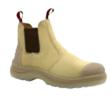

### **Flinders Gusset**

Colour: Sand Suede (K25180), Claret Full Grain (K25500)

Sizes: AU/UK 3-13 (7.5-10.5)

Water Resistant Full-Grain Leather Upper

Triple stitching to stress points

Extra-long pull on loops

PU / Memory foam footbed that molds to the individual foot ARZ+® heel strike provides energy rebound and comfort

Recycled TPU outsole & toe bump certified

by the Global Recycled Standard (GRS), PU midsole