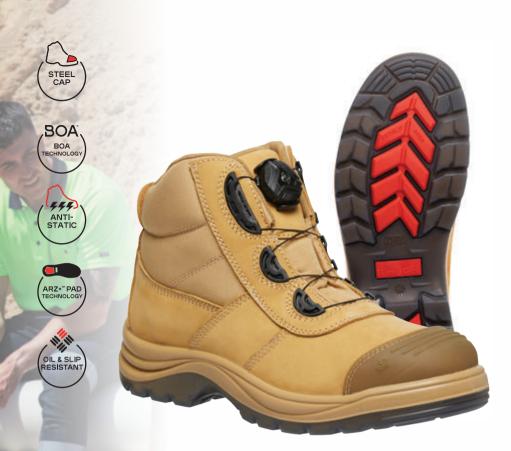

A world first in safety boots, Quantum is light years ahead in function and design.

Engineered with HYBRID safety, each step fights fatigue and maximises energy rebound, whether on the worksite, the warehouse or anywhere in between. The Cordura® collar wraps the ankle for added protection and comfort, with D30® built into the medial and lateral acting as a shock absorber for high impact resistance. Kulkote® heat mitigating technology coats the NatureTex linings, absorbing heat energy to create a cooling effect.

All this, with 33% recycled materials.

QUANTUM. ANYONE, ANYWHERE, ANYTIME.

**D30® CONSTRUCTION** PROVIDES WORLD CLASS SHOCK ABSORBING IMPACT LATERAL & MEDIAL ANKLE PROTECTION

CORDURA® COLLAR GIVES SUPPORT AND STRENGTH WHILE STILL BEING BREATHABLE

#### » ANYONE » ANYTIME » ANYWHERE

MAXIMISE YOUR WORK DAY

Sizes: AU/UK 3-16 (7.5-10.5)

Colours: Wheat/Black (K27115), Cedar/Black (K27120), Black (K27145)

3D Nubuck leather upper – both lighter and stronger than standard Nubuck

Compression molded EVA midsole provides energy rebound and fights fatigue

10 gauge YKK® resin zip

ARZ+® heel cushioning + Pad Technology

Neoprene padded achilles and heel support

Recycled TPU toe and heel bump certified by the Global Recycled Standard (GRS)

Recycled Popcorn PU footbed

Lightweight, 745 grams