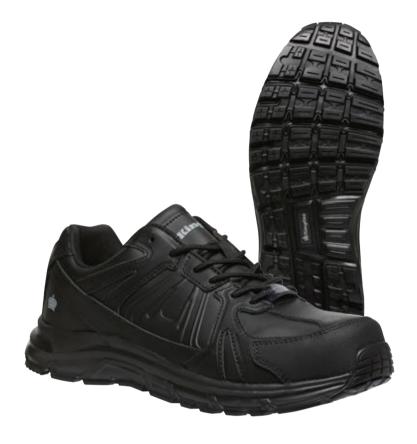

#### » ANYONE » ANYTIME » ANYWHERE

MAXIMISE YOUR WORK DAY

Sizes: AU/UK 3-16 (7.5-10.5)

Colours: Wheat/Black (K27115), Cedar/Black (K27120), Black (K27145)

3D Nubuck leather upper – both lighter and stronger than standard Nubuck

Compression molded EVA midsole provides energy rebound and fights fatigue

10 gauge YKK® resin zip

ARZ+® heel cushioning + Pad Technology

Neoprene padded achilles and heel support

Recycled TPU toe and heel bump certified by the Global Recycled Standard (GRS)

Recycled Popcorn PU footbed

Lightweight, 745 grams