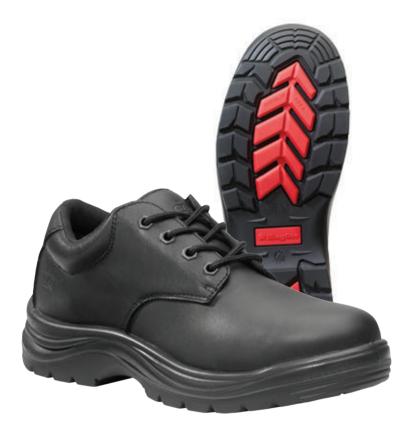

#### » ANYONE » ANYTIME » ANYWHERE

MAXIMISE YOUR WORK DAY

Sizes: AU/UK 3-16 (7.5-10.5)

Colours: Wheat/Black (K27115), Cedar/Black (K27120), Black (K27145)

3D Nubuck leather upper – both lighter and stronger than standard Nubuck

Compression molded EVA midsole provides energy rebound and fights fatigue

10 gauge YKK® resin zip

ARZ+® heel cushioning + Pad Technology

Neoprene padded achilles and heel support

Recycled TPU toe and heel bump certified by the Global Recycled Standard (GRS)

Recycled Popcorn PU footbed

Lightweight, 745 grams