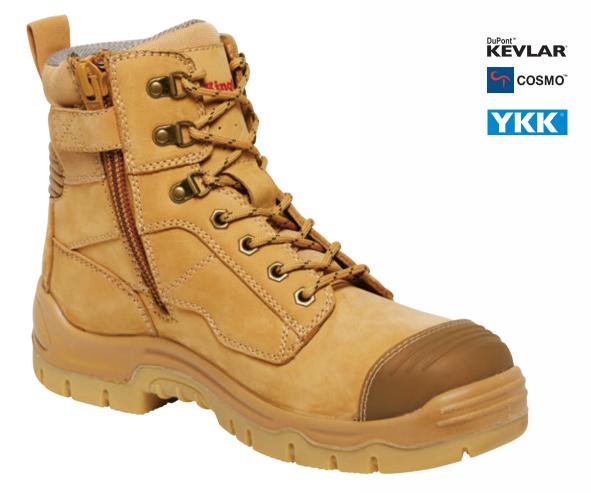

# Phoenix 8Z MET 200mm (8 inch) Side Zip

Colour: Wheat Nubuck (K27800), Black (K27850)

Sizes: AU/UK 3-15 (7.5-10.5)

Certified to AS/NZS 2210.3:2009

Water Resistant Full Grain Leather Upper 10 Gauge YKK® Coil Zip Leather covered Zip Stay with Velcro™ Kevlar® stitching on TPU Toe Bump Rubber Outsole, PU Midsole Cosmo® Lunar Lining with Anti-Microbial treatment PU / Memory foam footbed