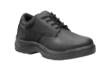

# **Collins Safety Slip-On**

Colour: Black (K24100)

Sizes: AU/UK 6-14 (7.5-10.5)

Water Resistant Full Grain Polished Leather Upper

Padded collar for comfort

SRC rated for max slip resistance Shock absorbing Dual Density midsole Removable contoured ARZ+ leather footbed

Durable rubber outsole

Certified to AS/NZS 2210.3:2009