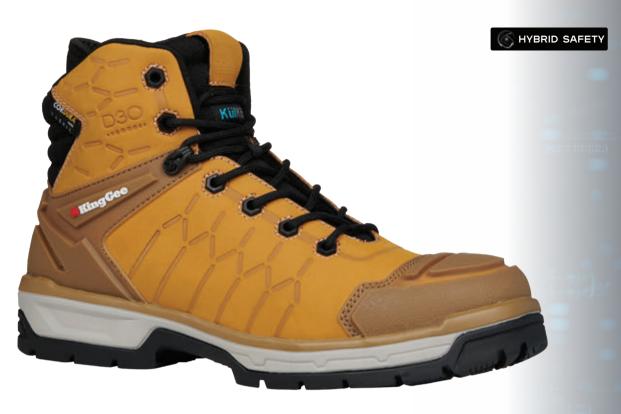

We have come a long way since our first KingGee overall. Some things never change — we are proud of our product. We are proud of our customer. We believe in comfort.

**QUANTUM -** The future of hybrid safety is here.

A world first in safety boots, Quantum is light years ahead in function and design.

Engineered with HYBRID safety, each step fights fatigue and maximises energy rebound, whether on the worksite, the warehouse or anywhere in between. The Cordura® collar wraps the ankle for added protection and comfort, with D30® built into the medial and lateral acting as a shock absorber for high impact resistance. Kulkote® heat mitigating technology coats the NatureTex linings, absorbing heat energy to create a cooling effect.

All this, with 33% recycled materials.

QUANTUM. ANYONE, ANYWHERE, ANYTIME.

**D30® CONSTRUCTION** PROVIDES WORLD CLASS SHOCK ABSORBING IMPACT LATERAL & MEDIAL ANKLE PROTECTION

CORDURA® COLLAR GIVES SUPPORT AND STRENGTH WHILE STILL BEING BREATHABLE

#### » ANYONE » ANYTIME » ANYWHERE

MAXIMISE YOUR WORK DAY

Sizes: AU/UK 3-16 (7.5-10.5)

Colours: Wheat/Black (K27115), Cedar/Black (K27120), Black (K27145)

3D Nubuck leather upper – both lighter and stronger than standard Nubuck

Compression molded EVA midsole provides energy rebound and fights fatigue

10 gauge YKK® resin zip

ARZ+® heel cushioning + Pad Technology

Neoprene padded achilles and heel support

Recycled TPU toe and heel bump certified by the Global Recycled Standard (GRS)

Recycled Popcorn PU footbed

Lightweight, 745 grams