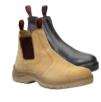

#### Wills Gusset

Colour: Sand Suede (K25552) Sizes: AU/UK 3-13 (7.5-10.5)

Suede Leather Upper

Triple stitching to stress points

Extra-long pull on loops

PU / Memory foam footbed that molds to the individual foot ARZ+® heel strike provides energy rebound and comfort

Recycled TPU outsole certified

by the Global Recycled Standard (GRS), PU midsole Kevlar® stitching on recycled TPU Toe & Heel Bump

Dri-Lex® lining with Aegis® Anti-Microbial

Certified to AS/NZS 2210.3:2009