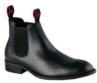

### **Urban Dress Boot**

Colour: Black (K22500)

Sizes: AU/UK 6-14 (7.5-10.5)

Water Resistant Full Grain Polished Leather Upper

Full leather lining and sock

Durable leather sole with rubber grip pad

Stacked leather veneer heel Little way stitched technology