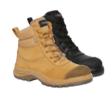

# Tradie 130mm (5 inch) Boot

Colour: Wheat (**K27100**), Khaki (**K27110**), Black (**K27150**)

Sizes: Wheat, Black: AU/UK 6-16 (7.5-10.5), Khaki: AU/UK 6-14 (7.5-10.5)

Leather & Breathable Nylon Upper

YKK® 10 Gauge Coil Zip

Recycled TPU outsole & toe bump certified by the Global Recycled Standard (GRS), PU midsole

PU / Memory foam footbed that molds to the individual foot

Dri-Lex® lining with Aegis® Anti-Microbial