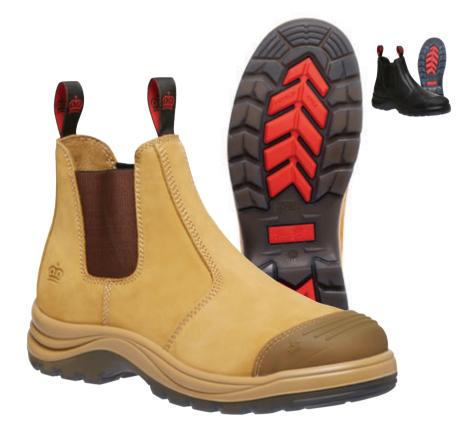

# Tradie 130mm (5 inch) Boot

Colour: Wheat (**K27100**), Khaki (**K27110**), Black (**K27150**)

Sizes: Wheat, Black: AU/UK 6-16 (7.5-10.5), Khaki: AU/UK 6-14 (7.5-10.5)

Leather & Breathable Nylon Upper

YKK® 10 Gauge Coil Zip

Recycled TPU outsole & toe bump certified by the Global Recycled Standard (GRS), PU midsole

PU / Memory foam footbed that molds to the individual foot

Dri-Lex® lining with Aegis® Anti-Microbial