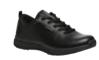

# Men's Superlite Lace Up

Colour: Black (K22245)

Sizes: AU/UK 6-13 (7.5-10.5)

Water Resistant Full Grain Leather Upper Lightweight running shoe construction

Removable Memory foam footbed that molds to the individual foot

SRC rated for max slip resistance Addition al internal cushioning to lining