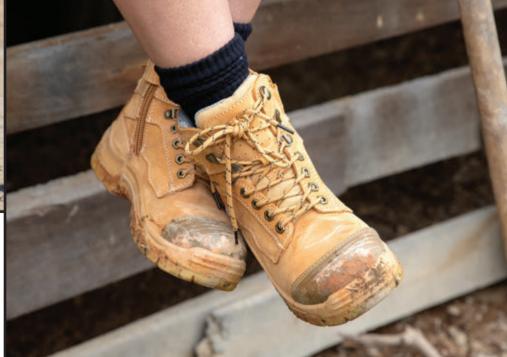

# Phoenix 8Z MET 200mm (8 inch) Side Zip

Colour: Wheat Nubuck (K27800), Black (K27850)

Sizes: AU/UK 3-15 (7.5-10.5)

Certified to AS/NZS 2210.3:2009

Water Resistant Full Grain Leather Upper 10 Gauge YKK® Coil Zip Leather covered Zip Stay with Velcro™ Kevlar® stitching on TPU Toe Bump Rubber Outsole, PU Midsole Cosmo® Lunar Lining with Anti-Microbial treatment PU / Memory foam footbed

# Phoenix 6Z 150mm (6 inch) Side Zip

Colour: Wheat Nubuck (K27880), Black (K27890)

Sizes: Wheat: AU/UK 6–15 (7.5–10.5), Black: AU/UK 3–15 (7.5–10.5)

Water Resistant Full-Grain Leather Upper

10 Gauge YKK® coil zip

Kevlar® stitching on recycled TPU Toe Bump

Rubber Outsole, PU Midsole

PU / Memory foam footbed that molds to the individual foot

Cosmo® Lunar Lining with Anti-Microbial treatment

#### THE PHOENIX SERIES

The Phoenix series is not messing around. Featuring a 300 degree heat resistant rubber outsole, Kevlar® stitched TPU toe bump, unique Achilles flex design and a PU/memory foam footbed, Phoenix is tough without compromising on comfort. Ideal for heavy to light industrial.